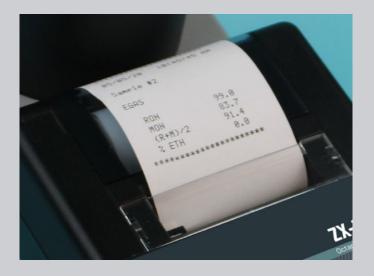

## For Analysis,

Where you need it most, When you need it most.

Brighter, easier to see display shows you exactly the steps you need to take to quickly test fuel for Octane, Cetane and Ethanol and Biodiesel percentages.