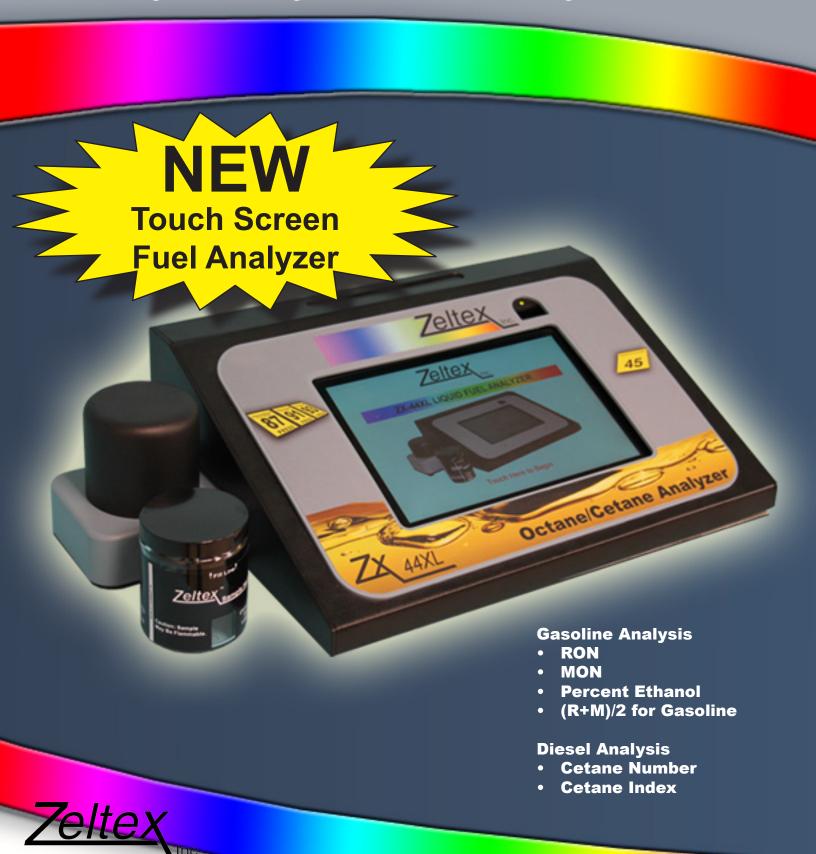

## On-The-Spot Results To Help You Manage Quality, and Increase Profits!

The ZX-44XL is a Windows, tablet-based fuel analyzer featuring an easy to use touch screen display. The ZX-44XL provides accurate analysis of liquid fuel (gasoline and diesel) to help you monitor quality and maximize profitability. Simply place the product to be analyzed into the sample holder, and insert the sample into the analyzer. Once activated, the ZX-44XL quickly analyzes your fuel, and, in less than a minute, provides an easy-to-read analysis on the large touchscreen, and provides a printed result as well.

- Gasoline calibrations for RON, MON, percent ethanol, and (R+M)/2
- Diesel calibrations for cetane number and cetane index
- Equivalent to ASTM D2699, ASTM D2700, and ASTM D613
- 16 Wavelengths from 810nm to 1045nm
- Internal memory for every sample read on analyzer
- Universal voltage (100 to 240 volts)
- Patented, totally solid state optics No Moving Parts!
- Touch-screen display
- Delron sample chamber in aluminum housing for durability and precision
- · Built-in calibration software
- External communication via USB port

- Calibration traceable to CFR engine
- Memory to store specialized calibrations
- Measurement mode is diffuse transmission
- Measurement time is normally less than 30 seconds
- Large 75mm pathlength and 200ml of sample averaged
- IR-enhanced silicon detector
- Sealed two-piece filter tray
- Built-in printer, and capable of driving an external inkjet printer