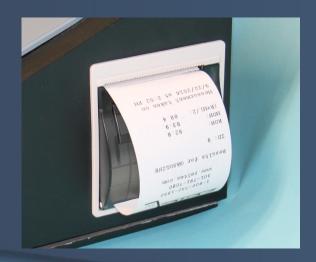

## On-The-Spot Results To Help You Manage Quality, and Increase Profits!

The ZX-44XL is a Windows, tablet-based fuel analyzer featuring an easy to use touch screen display. The ZX-44XL provides accurate analysis of liquid fuel (gasoline and diesel) to help you monitor quality and maximize profitability. Simply place the product to be analyzed into the sample holder, and insert the sample into the analyzer. Once activated, the ZX-44XL quickly analyzes your fuel, and, in less than a minute, provides an easy-to-read analysis on the large touchscreen, and provides a printed result as well.

- Calibration traceable to CFR engine
- Memory to store specialized calibrations
- Measurement mode is diffuse transmission
- Measurement time is normally less than 30 seconds
- Large 75mm pathlength and 200ml of sample averaged
- IR-enhanced silicon detector
- Sealed two-piece filter tray
- Built-in printer, and capable of driving an external inkjet printer